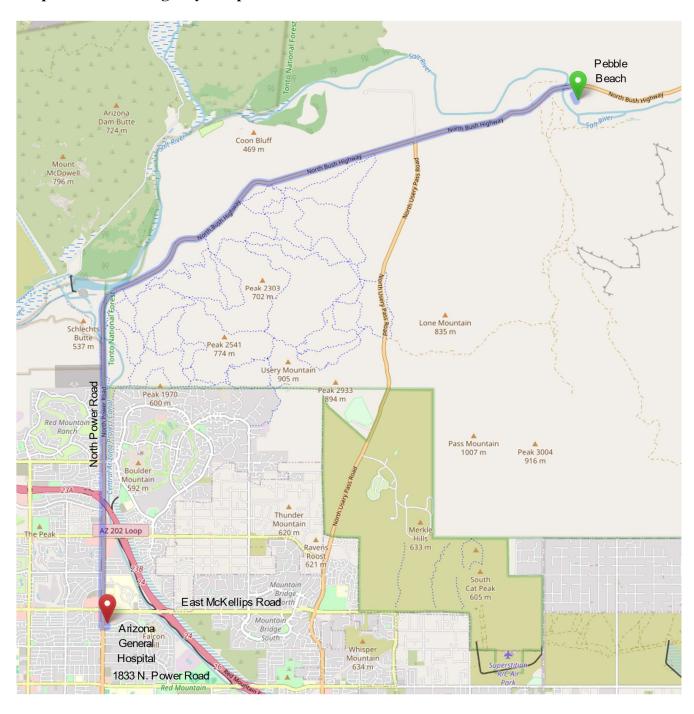

## Attachment 1 Map to Local Emergency Hospital

## Pebble Beach Tonto National Forest, Arizona

| <b>Event Director</b>            | Cell:                                                                                                                                                                                                                                                                                                                                                                                                 |                                                                |
|----------------------------------|-------------------------------------------------------------------------------------------------------------------------------------------------------------------------------------------------------------------------------------------------------------------------------------------------------------------------------------------------------------------------------------------------------|----------------------------------------------------------------|
| Cell Reception                   | Coverage maps indicate cell phone reception is 2 to 4 bars. 911 reception is available along the Bush Highway. Limitations to coverage is possible depending on the user's location in drainages surrounding the recreation site.                                                                                                                                                                     |                                                                |
| Emergency Medical<br>Service     | Ambulance Police Fire Search                                                                                                                                                                                                                                                                                                                                                                          | 911 (reception is spotty and unreliable)                       |
| For Responders                   | Event Location - Registration Table                                                                                                                                                                                                                                                                                                                                                                   |                                                                |
|                                  | The Pebble Beach Recreation Area, just east of milepost 29 on the Bush Highway, on the south side of the road.                                                                                                                                                                                                                                                                                        |                                                                |
| Event Location (UTM)             | UTM 12N, 446714E, 3712833N                                                                                                                                                                                                                                                                                                                                                                            |                                                                |
| Event Location (Lat/Long)        | 33.553817, -111.574025<br>33°33'13.74"N 111°34'26.49"W                                                                                                                                                                                                                                                                                                                                                |                                                                |
| Event Location (Directions)      | <ul> <li>East Valley</li> <li>North on Power Road until it turns into Bush Hwy (where Power Road veers to the east).</li> <li>Continue east on the Bush Hwy 12 km (7.4 miles) until the road crosses the Salt River at milepost 29. After crossing the bridge over the river, turn right into the Pebble Beach Recreation Area.</li> <li>Look for the orange and white orienteering signs.</li> </ul> |                                                                |
| Contacts                         |                                                                                                                                                                                                                                                                                                                                                                                                       |                                                                |
| Local Emergency Room<br>Hospital | Dignity Health AZ General Hospital<br>(480) 398-7340<br>Emergency Room-Mesa<br>1833 N Power Rd, Mesa, AZ 85205                                                                                                                                                                                                                                                                                        | Approximately 20 km (12.4 miles)  Directions: see Attachment 1 |
| Park Ranger                      | Mesa Ranger Station<br>(480) 610-3300 - non emergency<br>5140 E Ingram St, Mesa, AZ                                                                                                                                                                                                                                                                                                                   |                                                                |
| Police Department                | Apache Junction Police Department,<br>(480) 982-8260 – non emergency<br>1001 N Idaho Rd, Apache Junction, AZ                                                                                                                                                                                                                                                                                          |                                                                |
| Fire Department                  | Apache Junction Fire District Station 261, (480) 982-4440 1135 W Superstition Blvd, Apache Junction, AZ                                                                                                                                                                                                                                                                                               |                                                                |